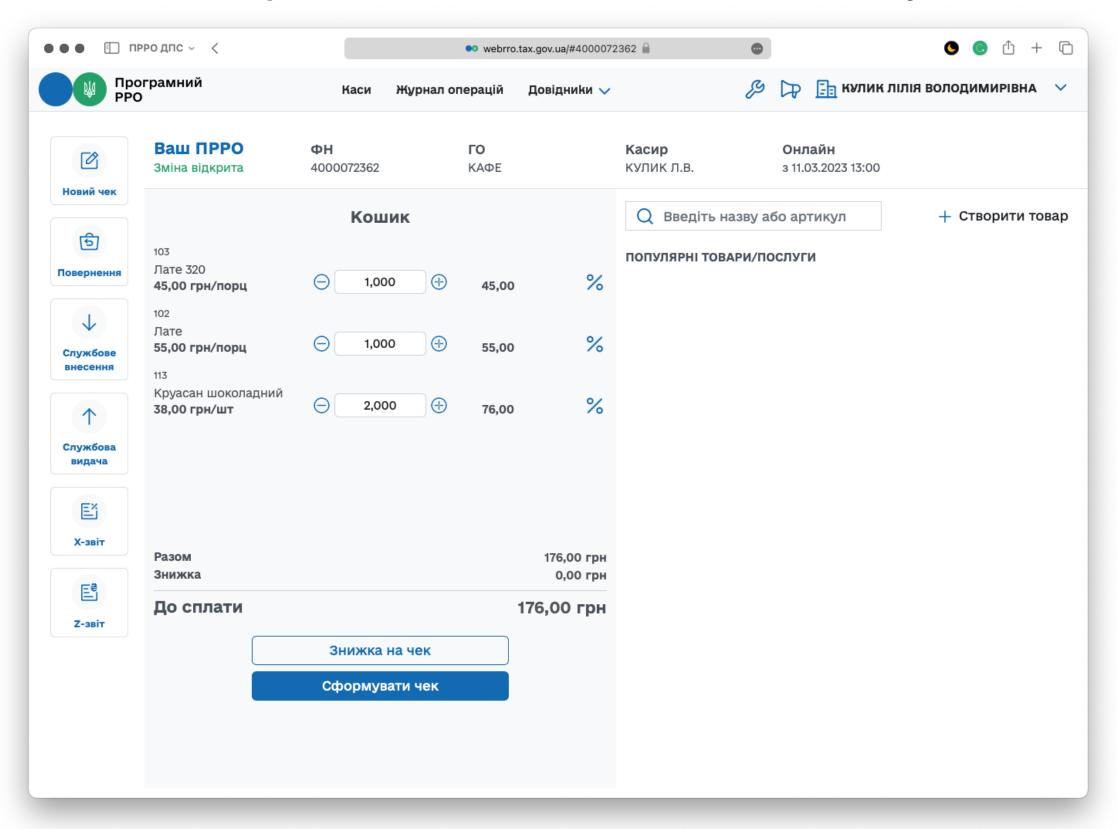

#### Он-лайн презентація функціоналу ПРРО ДПС

The online presentation of the functionality of e-CRs