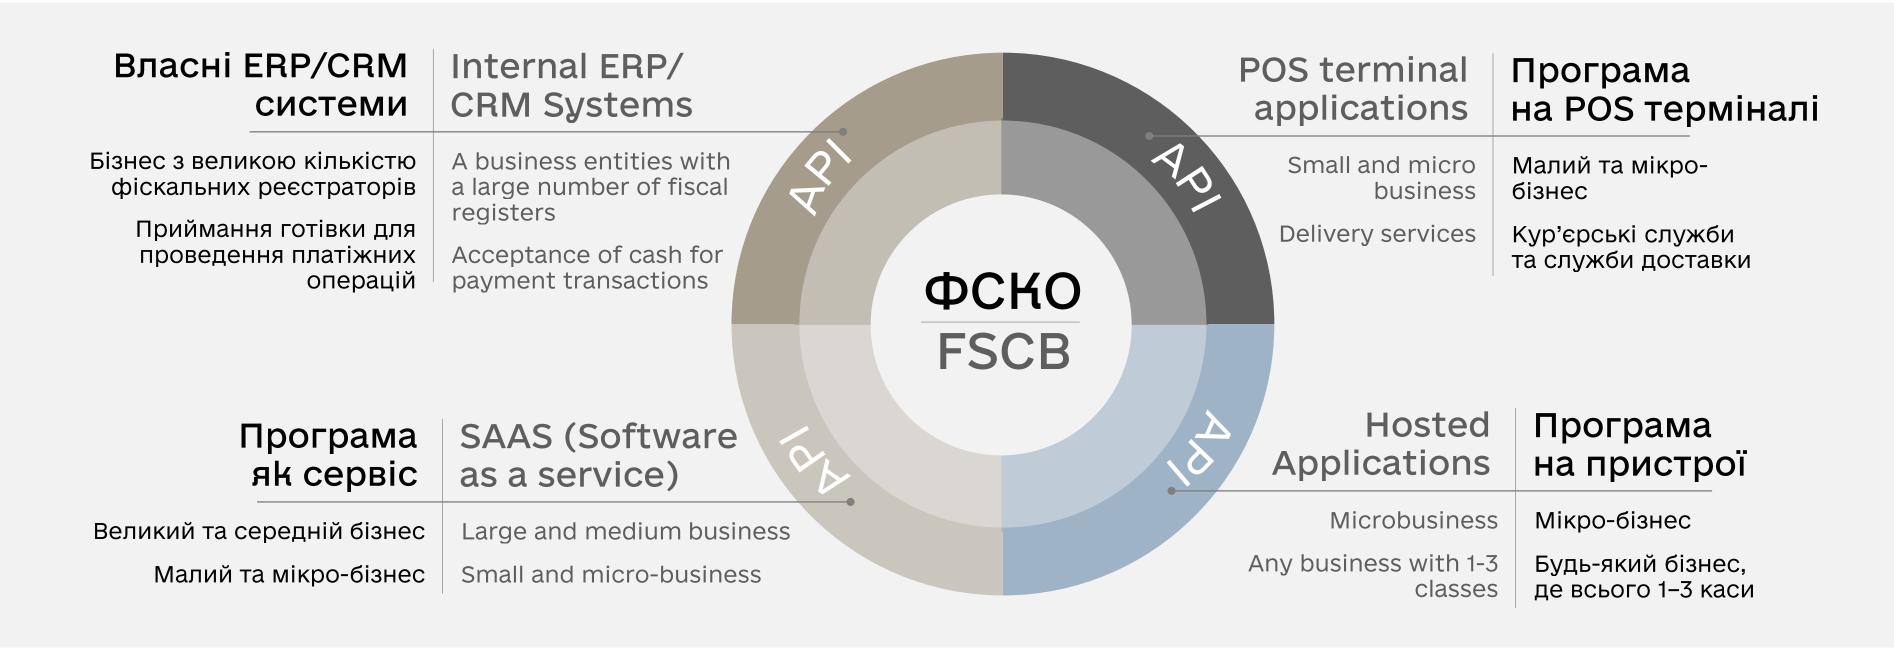

# Сегментація ПРРО за технологічними рішеннями

Segmentation of eCRs by technological solutions